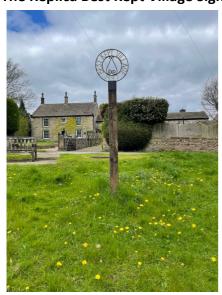

#### The Replica Best Kept Village Sign

If you take a walk up to The Green, look out for the newly refurbished replica Best Kept Village Sign. Many thanks to trustees Richard Walton and Steve Lloyd for their time and effort, it looks really smart. Steve even got out the gold paint....